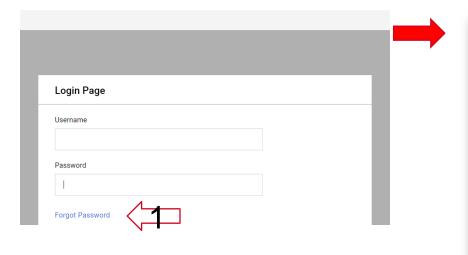

# How to generate a new password (1/2)

- Reach out to the website <a href="https://seamilano.bravosolution.com">https://seamilano.bravosolution.com</a> and change the language into English up right clicking the icon(1)
- ✓ Click the button «Forgot Password» (2)
- ✓ Enter the data (3) you currently use on the platform, that are
  - Username (es. cp0000001)
  - **Email** (must be the address that received these instructions)

# What to do if you don't know your Username (1/2)

- ✓ Connect to the website <a href="https://seamilano.bravosolution.com">https://seamilano.bravosolution.com</a>
- ✓ Click the button «Forgot Password»(1), then on «Forgot Username»(2)