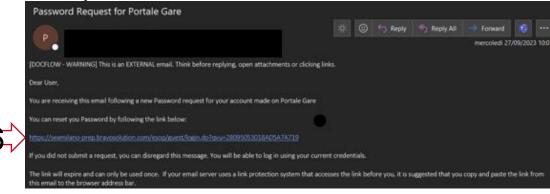

✓ Click on **Submit (5)**, to receive the e-mail containing a link to the page where you will set the new password and log in

# How to generate a new password (2/2)

- ✓ You will receive instructions via e-mail to the address you entered.
- ✓ Click the link (6) at the footer of the e-mail

- ✓ You will be directed to the page (Change Password) (7) where you will set the new password.
- ✓ Then fill in
  - ✓ the Username (es. cp0000001) (8)
  - ✓ new password of your choice, twice (2 times), according to the instructions below (9)
- ✓ Click the button Submit (10), to save it