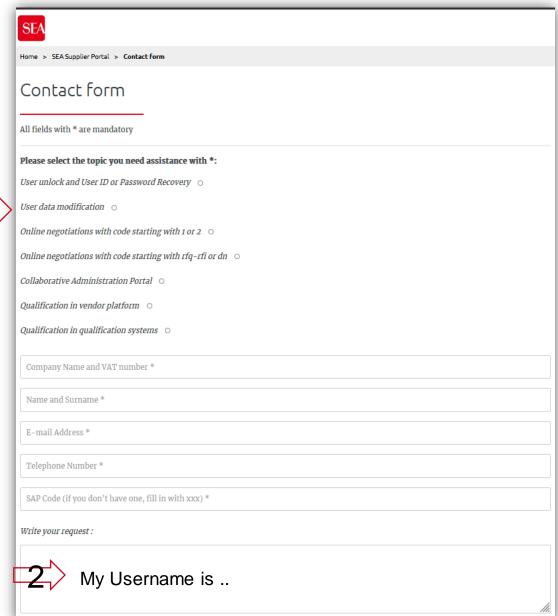

## Request a change of your email address

- ✓ The change can <u>NOT be made independently on the new portal</u>
- You need to use the Helpdesk contact form https://seamilano.bravosolution.com/form-en/
- Indicate in the contact form
  - The option «User data modification» (1)
  - All other mandatory fields (\*)
  - Your Username (2) on your request