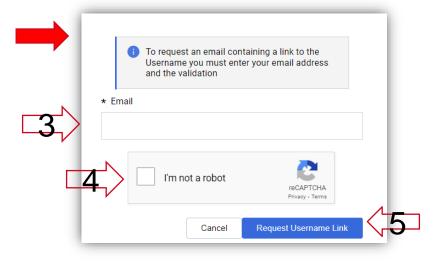

- If you are registered on this site an email containing a link to your Username will be sent to you shortly.

X

- ✓ Type the **e-mail address (3)** on which have been received these instructions

  Complete by entering the confirmation flag **(4)**, the security verification «CAPTCHA»

  (confirmation of «*I'm not a robot*»)
- ✓ Click on «Request Username Link» (5)
- ✓ You will receive the e-mail containing a link to receive your username
- Click on this link (6) to reach the suggested page