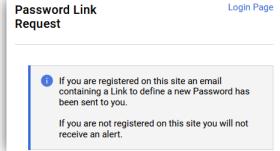

- If you are registered on this site an email containing a link to your Username will be sent to you shortly.

X

- ✓ Type the **e-mail address (3)** on which have been received these instructions

  Complete by entering the confirmation flag **(4)**, the security verification «CAPTCHA»

If you are not registered on this site you will not receive an alert

Information

...go to the next page