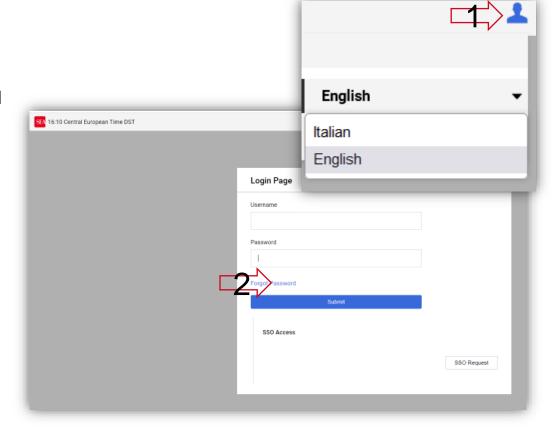

# How to generate a new password (1/2)

- Reach out to the website <a href="https://seamilano.bravosolution.com">https://seamilano.bravosolution.com</a> and change the language into English up right clicking the icon(1)
- ✓ Click the button «Forgot Password» (2)
- ✓ Enter the data (3) you currently use on the platform, that are
  - Username (es. cp0000001)
  - **Email** (must be the address that received these instructions)

✓ Click on **Submit (5)**, to receive the e-mail containing a link to the page where you will set the new password and log in