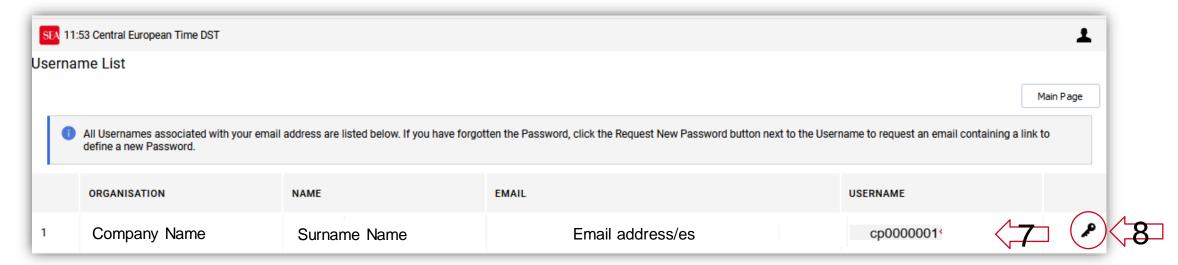

### What to do if you don't know your Username (2/2)

- ✓ The page will show a table list including your Username (7)
- ✓ You will receive an e-mail with the instructions already reported on p.to 6 of the page nr. 3, to set a new password.