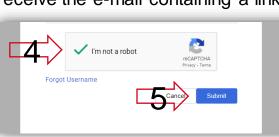

- If you are registered on this site an email containing a link to your Username will be sent to you shortly.

X

- ✓ Type the **e-mail address (3)** on which have been received these instructions

  Complete by entering the confirmation flag **(4)**, the security verification «CAPTCHA»

  (confirmation of «*I'm not a robot*»)
- ✓ Click on «Request Username Link» (5)
- ✓ You will receive the e-mail containing a link to receive your username
- Click on this link (6) to reach the suggested page

✓ Click on **Submit (5)**, to receive the e-mail containing a link to the page where you will set the new password and log in