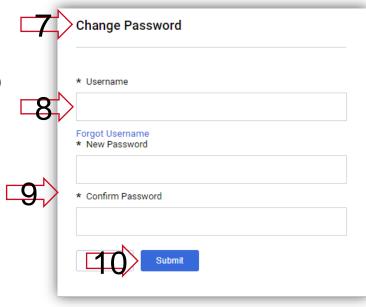

# How to generate a new password (2/2)

- ✓ You will receive instructions via e-mail to the address you entered.
- ✓ Click the link (6) at the footer of the e-mail

- ✓ You will be directed to the page (Change Password) (7) where you will set the new password.
- ✓ Then fill in
  - ✓ the Username (es. cp0000001) (8)
  - ✓ new password of your choice, twice (2 times), according to the instructions below (9)
- ✓ Click the button Submit (10), to save it