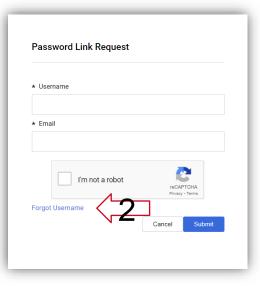

# What to do if you don't know your Username (1/2)

- ✓ Connect to the website <a href="https://seamilano.bravosolution.com">https://seamilano.bravosolution.com</a>
- ✓ Click the button «Forgot Password»(1), then on «Forgot Username»(2)

- If you are registered on this site an email containing a link to your Username will be sent to you shortly.

X

- ✓ Type the **e-mail address (3)** on which have been received these instructions

  Complete by entering the confirmation flag **(4)**, the security verification «CAPTCHA»

  (confirmation of «*I'm not a robot*»)
- ✓ Click on «Request Username Link» (5)
- ✓ You will receive the e-mail containing a link to receive your username
- Click on this link (6) to reach the suggested page