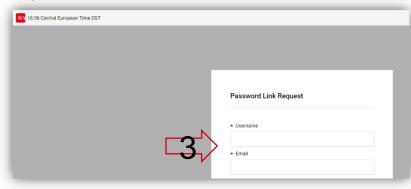

# How to generate a new password (1/2)

- Reach out to the website <a href="https://seamilano.bravosolution.com">https://seamilano.bravosolution.com</a> and change the language into English up right clicking the icon(1)
- ✓ Click the button «Forgot Password» (2)
- ✓ Enter the data (3) you currently use on the platform, that are
  - Username (es. cp0000001)
  - **Email** (must be the address that received these instructions)

✓ Click on **Submit (5)**, to receive the e-mail containing a link to the page where you will set the new password and log in